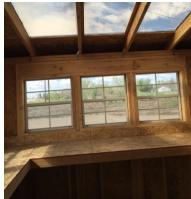

> Skylight- Non-Insulated- Non-Operable- 22"x46" Skylight- Non-Insulated- Non-Operable- 14"x22"

> > Window-Insulated and Single Hung

Work Bench - 24" Deep Shelves- 16" Deep

Vent- Classic Gable Vent- Ridge