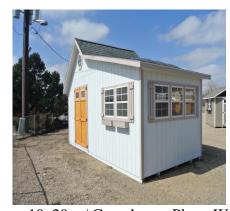

## Greenhouse Package

These items are the most popular to add to a storage shed to create a garden greenhouse potting shed. Keep in mind, we custom build, and are happy to assist you in creating both a storage area and a garden growers area inside your shed. Please check out our Greenhouse Style Shed Model. (specifically designed for those with a green thumb)

Wood Partition Wall with Single Door

Cupola and Weathervane

Flower Box and Shutter

10x20 w/ Greenhouse Pkg Workbench - Skylights - Windows

12x24 w/ Greenhouse Pkg