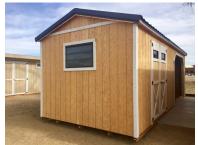

## 10x24 Standard Style Loafing Shed

| Specifications        |                                                                   |  |
|-----------------------|-------------------------------------------------------------------|--|
| Total Size            | 10x24                                                             |  |
| Tack Room<br>Run Area | 10x12                                                             |  |
| Floor Material        | Wood Floor<br>3/4" Tongue & Groove                                |  |
| Wall Height           | 7' Studs @ 16" OC                                                 |  |
| Wall Material         | T-1-11 Fir/Roseburg<br>Smartside with Vertical<br>Grooves @ 8" OC |  |
| Door Size             | 5ft Double Doors With X's 3x3 Hay Door                            |  |
| Roof Slope            | 4/12                                                              |  |

| Specifications |                                                  |  |
|----------------|--------------------------------------------------|--|
| Windows        | 36x23 Crank out<br>Window<br>(2) Transom Windows |  |
| Roof           | 29 Gauge Roof Metal                              |  |
| Roof Color     | Dark Brown                                       |  |
| Overhangs      | 9"                                               |  |
| Vents          | Vented Ridge<br>8x16 Vent                        |  |