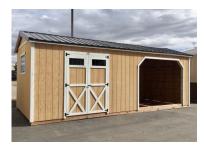

## 10x24 Standard Style Loafing Shed

| Specifications        |                                                                   |  |
|-----------------------|-------------------------------------------------------------------|--|
| Total Size            | 10x24                                                             |  |
| Tack Room<br>Run Area | 10x12                                                             |  |
| Floor Material        | Wood Floor<br>3/4" Tongue & Groove                                |  |
| Wall Height           | 7' Studs @ 16" OC                                                 |  |
| Wall Material         | T-1-11 Fir/Roseburg<br>Smartside with Vertical<br>Grooves @ 8" OC |  |
| Door Size             | 5ft Double Doors With X's 3x3 Hay Door                            |  |
| Roof Slope            | 4/12                                                              |  |

| Specifications |                                                  |  |
|----------------|--------------------------------------------------|--|
| Windows        | 36x23 Crank out<br>Window<br>(2) Transom Windows |  |
| Roof           | 29 Gauge Roof Metal                              |  |
| Roof Color     | Dark Brown                                       |  |
| Overhangs      | 9"                                               |  |
| Vents          | Vented Ridge<br>8x16 Vent                        |  |