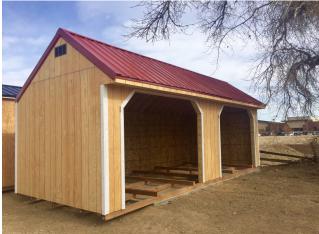

## 10x24 Quaker Run In Shed

| Specifications |                                                                      |  |
|----------------|----------------------------------------------------------------------|--|
| Total Size     | 10x24                                                                |  |
| Floor Material | Wood Floor<br>3/4" Tongue & Groove                                   |  |
| Wall Height    | 7' Studs @ 16" OC                                                    |  |
| Wall Material  | T-1-11 Fir Smartside with<br>Vertical Grooves @ 8" OC<br>(Unstained) |  |
| Horse Opening  | 9x7 (2 Openings)                                                     |  |

| Specifications |                  |  |
|----------------|------------------|--|
| Roof           | (29) Gauge Metal |  |
| Roof Color     | Red              |  |
| Overhangs      | 24" in the front |  |
| Vents          | 2 (8x16) Vents   |  |
| Roof Slope     | 8/12             |  |