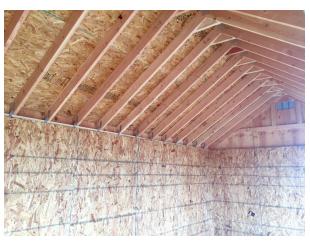

## 10x24 Quaker Run In Shed

| Specifications |                                                                      |  |
|----------------|----------------------------------------------------------------------|--|
| Total Size     | 10x24                                                                |  |
| Floor Material | Wood Floor<br>3/4" Tongue & Groove                                   |  |
| Wall Height    | 7' Studs @ 16" OC                                                    |  |
| Wall Material  | T-1-11 Fir Smartside with<br>Vertical Grooves @ 8" OC<br>(Unstained) |  |
| Horse Opening  | 9x7 (2 Openings)                                                     |  |

| Specifications |                  |  |
|----------------|------------------|--|
| Roof           | (29) Gauge Metal |  |
| Roof Color     | Red              |  |
| Overhangs      | 24" in the front |  |
| Vents          | 2 (8x16) Vents   |  |
| Roof Slope     | 8/12             |  |