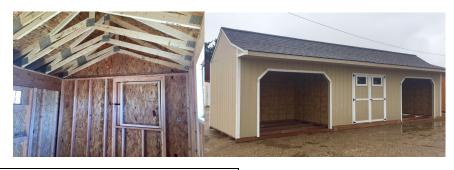

## 10x36 Cape Style Loafing Shed

| Specifications |                                                                           |
|----------------|---------------------------------------------------------------------------|
| Size           | 10x36                                                                     |
| Floor Material | Wood Floor<br>3/4" Tongue & Groove                                        |
| Wall Height    | 7' Studs @ 16" OC                                                         |
| Wall Material  | T-1-11 Smartside with<br>Vertical Grooves @ 8" OC                         |
| Door Size      | 4ft Double Door With<br>Transom, 3 ft Hay Door, (2)<br>9x7 Horse opening- |
| Door Material  | Wood                                                                      |
| Roof Slope     | 8/12 & 4/12                                                               |

| Specifications |                                         |
|----------------|-----------------------------------------|
| Windows        | (2) 10x18 Transom<br>Window             |
| Shingles       | OC 30 Year<br>Architectural<br>Shingles |
| Shingle Color  | Driftwood                               |
| Siding Paint   | Primed                                  |
| Trim Paint     | Primed                                  |