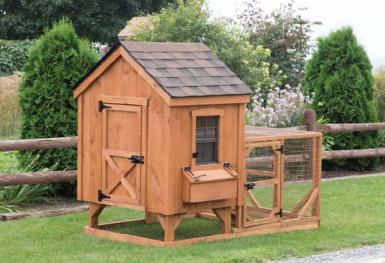

## 4x6 A-Frame Style Coop with 4x4 Detached Run

| Specifications |                         |  |
|----------------|-------------------------|--|
| Total Size     | 4x10                    |  |
| Exterior Walls | 4' Coop Wall            |  |
| Siding         | Board and Batt Siding   |  |
|                | (Vertical Grooves)      |  |
| Doors          | Adult Door into Coop    |  |
|                | (With Keyed Door Latch) |  |
| Chicken        | 12"x23" Chicken Rope    |  |
| Opening        | Door (With Ramp)        |  |
| Floors         | Wooden 3/4" OSB         |  |
|                | Tongue & Groove         |  |

## Specifications

| Roof Pitch             | 8/12                                                                |  |
|------------------------|---------------------------------------------------------------------|--|
| Overhangs              | Small Sized                                                         |  |
| Shingles               | Architectural Shingles with<br>30yr Limited Warranty<br>(Driftwood) |  |
| Moisture<br>Protection | #15 Roofing Felt                                                    |  |
| Vents                  | 4" Round Wire Air Vent                                              |  |
| Roosts                 | 1-Rung Roost                                                        |  |
| Windows                | (1) - 14"x21" Window with<br>Screen                                 |  |
| Nesting Box            | (5) - 12"x12" Nesting Boxes<br>with Outside Access                  |  |
| Run                    | 48"x48"x43" Weld Wire<br>Run with Small Latch Door                  |  |

| Pricing     |              |  |
|-------------|--------------|--|
| Buy it Now  | \$2270       |  |
| Rent to Own | \$95         |  |
| 5yr Monthly | <b>\$</b> 30 |  |

(Sales tax & freight may be applicable)