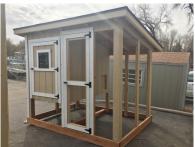

## **6x8 Traditional Coop Style**

| Specifications |                                                             |  |
|----------------|-------------------------------------------------------------|--|
| Total Size     | 6x8                                                         |  |
| Exterior Walls | 7' slopes to 6'                                             |  |
| Siding         | Smartside T-1-11 siding (vertical grooves)                  |  |
| Doors          | Adult Door into Run Area<br>Adult Door into Nesting<br>Area |  |
| Chicken        | 12"x16" Chicken Rope                                        |  |
| Opening        | Door (With Ramp)                                            |  |
| Floors         | Wooden                                                      |  |

| Specifications         |                                                                 |  |
|------------------------|-----------------------------------------------------------------|--|
| Roof Pitch             | 2/12                                                            |  |
| Overhangs              | Small Sized                                                     |  |
| Shingles               | Architectural Shingles with 30yr Limited Warranty (Pewter Grey) |  |
| Moisture<br>Protection | #15 Roofing Felt                                                |  |
| Vents                  | N/A                                                             |  |
| Roosts                 | 3-Rung Roost                                                    |  |
| Windows                | (1) - 14"x21"<br>1-12"x12"                                      |  |
| Nesting Box            | (3) - 12"x12" Nesting Boxes with Outside Access                 |  |
| Painted                | Primed                                                          |  |