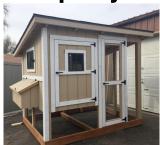

## **6x8 Traditional Coop Style**

| Specifications |                                                             |  |
|----------------|-------------------------------------------------------------|--|
| Total Size     | 6x8                                                         |  |
| Exterior Walls | 7' slopes to 6'                                             |  |
| Siding         | Smartside T-1-11 siding (vertical grooves)                  |  |
| Doors          | Adult Door into Run Area<br>Adult Door into Nesting<br>Area |  |
| Chicken        | 12"x16" Chicken Rope                                        |  |
| Opening        | Door (With Ramp)                                            |  |
| Floors         | Wooden                                                      |  |

| Specifications         |                                                                 |  |
|------------------------|-----------------------------------------------------------------|--|
| Roof Pitch             | 2/12                                                            |  |
| Overhangs              | Small Sized                                                     |  |
| Shingles               | Architectural Shingles with 30yr Limited Warranty (Pewter Grey) |  |
| Moisture<br>Protection | #15 Roofing Felt                                                |  |
| Vents                  | N/A                                                             |  |
| Roosts                 | 3-Rung Roost                                                    |  |
| Windows                | (1) - 14"x21"<br>1-12"x12"                                      |  |
| Nesting Box            | (3) - 12"x12" Nesting Boxes with Outside Access                 |  |
| Painted                | Primed                                                          |  |