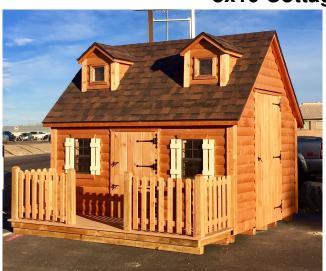

1201 E. Mulberry Street • Fort Collins, CO 80524 Phone: (970)-221-0257 • Fax (970) 472-5044 www.rmstoragebarns.com

8x10 Cottage Playhouse

| Specification         |                                                     |  |
|-----------------------|-----------------------------------------------------|--|
| Size                  | 8x10                                                |  |
| Walls                 | 2x4 @ 16" OC to make 5' Height                      |  |
| Windows               | 2—14x21 Non-Insulated Single Hung Slider with Grids |  |
| Roof Pitch            | 12/12                                               |  |
| Porch                 | 3ft with Rails                                      |  |
| Dormers               | 2 with 12" Square Windows                           |  |
| Overhangs             | Small Sized                                         |  |
| <b>Siding Options</b> | Log Siding (stained)                                |  |
| Trim                  | Log                                                 |  |
| Shingles              | Architectural Shingle (Brownwood)                   |  |
| Doors                 | 1 - Adult Double Door                               |  |
|                       | 1 - Child Dutch Door                                |  |
| Floor                 | 3/4" Wooden                                         |  |

| Pricing                                |         |  |
|----------------------------------------|---------|--|
| Kit Price                              | \$6,770 |  |
| Assembly Price                         | \$9,817 |  |
| Rent to Own Assembly 5 yr Monthly Plan | \$391   |  |