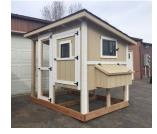

## 6x8 Traditional Coop Style

| Specifications     |                                                             |  |
|--------------------|-------------------------------------------------------------|--|
| Total Size         | 6x8                                                         |  |
| Exterior Walls     | 7' slopes to 6'                                             |  |
| Siding             | Smartside T-1-11 siding<br>(vertical grooves)               |  |
| Doors              | Adult Door into Run Area<br>Adult Door into Nesting<br>Area |  |
| Chicken<br>Opening | 12"x16" Chicken Rope<br>Door (With Ramp)                    |  |
| Floors             | Wooden                                                      |  |

| Specifications         |                                                                     |  |
|------------------------|---------------------------------------------------------------------|--|
| Roof Pitch             | 2/12                                                                |  |
| Overhangs              | Small Sized                                                         |  |
| Shingles               | Architectural Shingles with<br>30yr Limited Warranty<br>(Driftwood) |  |
| Moisture<br>Protection | #15 Roofing Felt                                                    |  |
| Vents                  | N/A                                                                 |  |
| Roosts                 | 3-Rung Roost                                                        |  |
| Windows                | (1) - 14"x21"<br>1-12"x12"                                          |  |
| Nesting Box            | (3) - 12"x12" Nesting Boxes<br>with Outside Access                  |  |
| Painted                | Primed                                                              |  |

(Sales tax & freight may be applicable)

| Pricing                                            |         |
|----------------------------------------------------|---------|
| Buy it Now                                         | \$1,335 |
| Estimated<br>Rent to Own<br>5yr Monthly<br>Plus SD | \$53    |