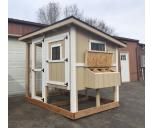

## 6x8 Traditional Coop Style

| Specifications     |                                                             |  |
|--------------------|-------------------------------------------------------------|--|
| Total Size         | 6x8                                                         |  |
| Exterior Walls     | 7' slopes to 6'                                             |  |
| Siding             | Smartside T-1-11 siding<br>(vertical grooves)               |  |
| Doors              | Adult Door into Run Area<br>Adult Door into Nesting<br>Area |  |
| Chicken<br>Opening | 12"x16" Chicken Rope<br>Door (With Ramp)                    |  |
| Floors             | Wooden                                                      |  |

| Specifications         |                                                                     |  |
|------------------------|---------------------------------------------------------------------|--|
| Roof Pitch             | 2/12                                                                |  |
| Overhangs              | Small Sized                                                         |  |
| Shingles               | Architectural Shingles with<br>30yr Limited Warranty<br>(Driftwood) |  |
| Moisture<br>Protection | #15 Roofing Felt                                                    |  |
| Vents                  | N/A                                                                 |  |
| Roosts                 | 3-Rung Roost                                                        |  |
| Windows                | (1) - 14"x21"<br>1-12"x12"                                          |  |
| Nesting Box            | (3) - 12"x12" Nesting Boxes<br>with Outside Access                  |  |
| Painted                | Primed                                                              |  |

(Sales tax & freight may be applicable)

| Pricing                                            |         |
|----------------------------------------------------|---------|
| Buy it Now                                         | \$1,335 |
| Estimated<br>Rent to Own<br>5yr Monthly<br>Plus SD | \$53    |