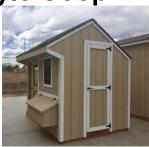

## **6x8 Cape Style Coop**

| Specifications |                          |  |
|----------------|--------------------------|--|
| Total Size     | 6x8                      |  |
| Exterior Walls | 6' Coop Wall             |  |
| Siding         | Primed 3/8" Smartside T- |  |
|                | 1-11 8" OC Siding        |  |
|                | (Vertical Grooves)       |  |
| Doors          | Adult Door into Coop     |  |
|                | (With Keyed Door Latch)  |  |
| Chicken        | 12"x16" Chicken Rope     |  |
| Opening        | Door                     |  |
| Floors         | Wooden 3/4" OSB          |  |
|                | Tongue & Groove          |  |
| Roosts         | 3-Rung Roosts            |  |

| Specifications         |                                                                     |  |
|------------------------|---------------------------------------------------------------------|--|
| Roof Pitch             | 8/12                                                                |  |
| Overhangs              | 12" Overhang in Front                                               |  |
| Shingles               | Architectural Shingles with<br>30yr Limited Warranty<br>(Driftwood) |  |
| Moisture<br>Protection | #15 Roofing Felt                                                    |  |
| Vents                  | 42"x10.5" Drop Down Air<br>Vent                                     |  |
| Windows                | (1) - 14"x21" Window with<br>Screen                                 |  |
| Nesting Box            | (3) - 12"x12" Nesting Boxes with Outside Access                     |  |