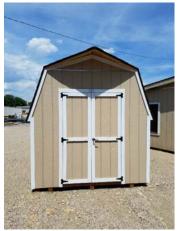

## 8x12 Barn Style Shed- USED

| Specifications |                                                   |  |
|----------------|---------------------------------------------------|--|
| Size           | 8x12                                              |  |
| Floor Material | Wood Floor<br>3/4" Tongue & Groove                |  |
| Wall Height    | 4' Studs @ 16" OC                                 |  |
| Wall Material  | T-1-11 Smartside with<br>Vertical Grooves @ 8" OC |  |
| Door Size      | 4' Double Door                                    |  |
| Door Material  | Wood                                              |  |
| Roof Style     | Gambrel                                           |  |
| Overhang       | 4" Eaves (16" on front)                           |  |

| Specifications |                                   |  |
|----------------|-----------------------------------|--|
| Windows        | (1) 36"x23" Crank out<br>Window   |  |
| Shingles       | Architectural with 30yr Warrantee |  |
| Shingle Color  | Drift Wood                        |  |
| Work Bench     | 8'                                |  |
| Trim & Siding  | Primed                            |  |