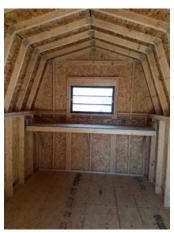

## 8x12 Barn Style Shed- USED

| Specifications |                                                   |  |
|----------------|---------------------------------------------------|--|
| Size           | 8x12                                              |  |
| Floor Material | Wood Floor<br>3/4" Tongue & Groove                |  |
| Wall Height    | 4' Studs @ 16" OC                                 |  |
| Wall Material  | T-1-11 Smartside with<br>Vertical Grooves @ 8" OC |  |
| Door Size      | 4' Double Door                                    |  |
| Door Material  | Wood                                              |  |
| Roof Style     | Gambrel                                           |  |
| Overhang       | 4" Eaves (16" on front)                           |  |

| Specifications |                                   |  |
|----------------|-----------------------------------|--|
| Windows        | (1) 36"x23" Crank out<br>Window   |  |
| Shingles       | Architectural with 30yr Warrantee |  |
| Shingle Color  | Drift Wood                        |  |
| Work Bench     | 8'                                |  |
| Trim & Siding  | Primed                            |  |