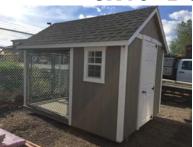

## 8x10 Dog Kennel

| Specifications |                     |
|----------------|---------------------|
| Overall Size   | 8x10                |
| Kennel Size    | 8x4 Kennel &        |
| Run Size       | 8x6 run             |
| Kennel Floor   | Kennel: 3/4"        |
|                | tongue and          |
|                | groove              |
| Run Floor      | 1/2" Pressure       |
|                | <b>Treated Wood</b> |
| Wall Height    | 5ft                 |
| Wall Material  | Smart Panel         |
| Insulation     | Double-Bubble       |
| Man Doors      | 1 - 3' Fiber Glass  |

| Specifications |                      |
|----------------|----------------------|
| Dog Doors      | 1                    |
| Windows        | 1 - 14" x 21"        |
|                | Screened             |
| Shingles       | 30 Year              |
|                | <b>Architectural</b> |
|                | Weathered            |
|                | wood                 |
| Overhang       | 4"                   |
| Siding Paint   | Clay                 |
| Trim Paint     | White                |

| Pricing           |        |  |
|-------------------|--------|--|
| For This Building | \$5125 |  |
| Rent to Own       | \$205  |  |
| 5yr Monthly       |        |  |

(Sales tax & freight may be applicable)