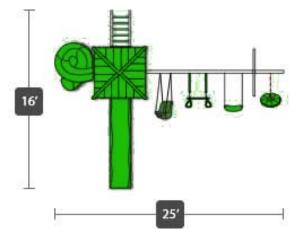

## KC-10 Economy Turbo Swing Set - USED

| Specifications |                                                |
|----------------|------------------------------------------------|
| Required       | 32'w x 24'd                                    |
| Space          |                                                |
| Dimensions     | 25'w x 16'd x 12'6"h                           |
| Weight         | 1,175 lbs.                                     |
| Tower          | 5' x 5' Deck                                   |
| Deck Height    | 5' with 7' Landing                             |
| Access         | flat step ladder with access<br>railing        |
| Roof           | 5' x 5' pyramid                                |
| Slide          | 10' wave slide, turbo twister slide            |
| Swing Beam     | 4 position single beam                         |
| Swings         | baby swing, trapeze, belt<br>swing, daisy disc |