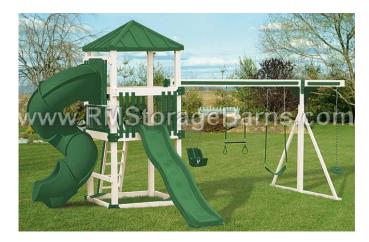

## KC-10 Economy Turbo Swing Set - USED

| Specifications |                                                |
|----------------|------------------------------------------------|
| Required       | 32'w x 24'd                                    |
| Space          |                                                |
| Dimensions     | 25'w x 16'd x 12'6"h                           |
| Weight         | 1,175 lbs.                                     |
| Tower          | 5' x 5' Deck                                   |
| Deck Height    | 5' with 7' Landing                             |
| Access         | flat step ladder with access<br>railing        |
| Roof           | 5' x 5' pyramid                                |
| Slide          | 10' wave slide, turbo twister slide            |
| Swing Beam     | 4 position single beam                         |
| Swings         | baby swing, trapeze, belt<br>swing, daisy disc |