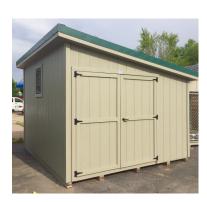

## 10x12 Lean To Style Shed

| Specifications |                                                |  |
|----------------|------------------------------------------------|--|
| Size           | 10x12                                          |  |
| Floor Material | Wood Floor<br>3/4" Tongue & Groove             |  |
| Wall Height    | 7' Studs Sloping To Short<br>Wall @ 16" OC     |  |
| Wall Material  | T-1-11 Smartside with Vertical Grooves @ 8" OC |  |
| Door Size      | 30.5x72                                        |  |
| Door Material  | Wood                                           |  |
| Vents          | None                                           |  |
| Roof Slope     | 2/12                                           |  |

| Specifications |                            |  |
|----------------|----------------------------|--|
| Windows        | 18x23 Crank out<br>Window  |  |
| Shingles       | 29 Gauge Tuff Rib<br>Metal |  |
| Shingle Color  | Dark Green                 |  |
| Siding Paint   | Painted                    |  |
| Trim Paint     | Painted                    |  |

| Pricing           |        |  |
|-------------------|--------|--|
| <b>Buy it Now</b> | \$4580 |  |
| Rent to Own       | \$190  |  |
| 5yr Monthly       | φ130   |  |

(Sales tax & freight may be applicable)