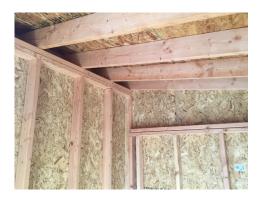

## 10x12 Lean To Style Shed

| Specifications |                                                |  |
|----------------|------------------------------------------------|--|
| Size           | 10x12                                          |  |
| Floor Material | Wood Floor<br>3/4" Tongue & Groove             |  |
| Wall Height    | 7' Studs Sloping To Short<br>Wall @ 16" OC     |  |
| Wall Material  | T-1-11 Smartside with Vertical Grooves @ 8" OC |  |
| Door Size      | 30.5x72                                        |  |
| Door Material  | Wood                                           |  |
| Vents          | None                                           |  |
| Roof Slope     | 2/12                                           |  |