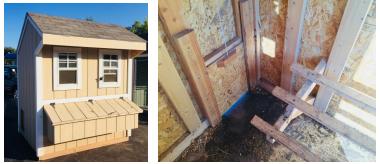

## 4x6 Cape Style Coop- USED

| Specifications |                                                                     |  |
|----------------|---------------------------------------------------------------------|--|
| Total Size     | 4x8                                                                 |  |
| Exterior Walls | 6' Coop Wall                                                        |  |
| Siding         | Primed 3/8" Smartside T-<br>1-11 8" OC Siding<br>(Vertical Grooves) |  |
| Doors          | Adult Door into Coop<br>(With Keyed Door Latch)                     |  |
| Chicken        | 12"x16" Chicken Rope                                                |  |
| Opening        | Door                                                                |  |
| Floors         | Wooden 3/4" OSB<br>Tongue & Groove                                  |  |
| Roosts         | 3-Rung Roosts                                                       |  |

| Specifications         |                                                             |  |
|------------------------|-------------------------------------------------------------|--|
| Roof Pitch             | 8/12                                                        |  |
| Overhangs              | 12" Overhang in Front                                       |  |
| Shingles               | 3 Tab Shingles With 25yr<br>Limited Warranty<br>(Driftwood) |  |
| Moisture<br>Protection | #15 Roofing Felt                                            |  |
| Vents                  | 42"x10.5" Drop Down Air<br>Vent                             |  |
| Windows                | (2) - 14"x21" Window with<br>Screen                         |  |
| Nesting Box            | (5) - 12"x12" Nesting Boxes<br>with Outside Access          |  |

| Pricing                    |         |  |
|----------------------------|---------|--|
| Buy it Now                 | \$1,000 |  |
| Rent to Own<br>5yr Monthly | \$40    |  |