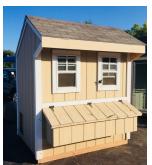

## 4x6 Cape Style Coop- USED

| Specifications |                                                                     |  |
|----------------|---------------------------------------------------------------------|--|
| Total Size     | 4x8                                                                 |  |
| Exterior Walls | 6' Coop Wall                                                        |  |
| Siding         | Primed 3/8" Smartside T-<br>1-11 8" OC Siding<br>(Vertical Grooves) |  |
| Doors          | Adult Door into Coop (With Keyed Door Latch)                        |  |
| Chicken        | 12"x16" Chicken Rope                                                |  |
| Opening        | Door                                                                |  |
| Floors         | Wooden 3/4" OSB<br>Tongue & Groove                                  |  |
| Roosts         | 3-Rung Roosts                                                       |  |

| Specifications         |                                                             |  |
|------------------------|-------------------------------------------------------------|--|
| Roof Pitch             | 8/12                                                        |  |
| Overhangs              | 12" Overhang in Front                                       |  |
| Shingles               | 3 Tab Shingles With 25yr<br>Limited Warranty<br>(Driftwood) |  |
| Moisture<br>Protection | #15 Roofing Felt                                            |  |
| Vents                  | 42"x10.5" Drop Down Air<br>Vent                             |  |
| Windows                | (2) - 14"x21" Window with<br>Screen                         |  |
| Nesting Box            | (5) - 12"x12" Nesting Boxes with Outside Access             |  |

| Pricing                 |         |  |
|-------------------------|---------|--|
| <b>Buy it Now</b>       | \$1,110 |  |
| Rent to Own 5yr Monthly | \$45    |  |

(Sales tax & freight may be applicable)