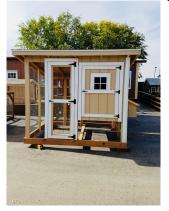

## **6x8 Traditional Style Chicken Coop**

| Specifications |                                                                     |  |
|----------------|---------------------------------------------------------------------|--|
| Total Size     | 6x8                                                                 |  |
| Exterior Walls | 6' Coop Wall                                                        |  |
| Siding         | Primed 3/8" Smartside T-<br>1-11 8" OC Siding<br>(Vertical Grooves) |  |
| Doors          | Door into Coop, Door into Run                                       |  |
| Chicken        | 12"x16" Chicken Rope                                                |  |
| Opening        | Door                                                                |  |
| Floors         | Wooden 3/4" OSB<br>Tongue & Groove                                  |  |
| Roosts         | 3-Rung Roosts                                                       |  |

| Specifications         |                                                                       |
|------------------------|-----------------------------------------------------------------------|
| Roof Pitch             | 8/12                                                                  |
| Shingles               | Architectural Shingles with<br>30yr Limited Warranty<br>(Estate Grey) |
| Moisture<br>Protection | #15 Roofing Felt                                                      |
| Windows                | 14"x21" Window with Screen 12x12 Window                               |
| Nesting Box            | (3) - 12"x12" Nesting Boxes with Outside Access                       |

| Pricing                 |         |  |
|-------------------------|---------|--|
| <b>Buy it Now</b>       | \$1,335 |  |
| Rent to Own 5yr Monthly | \$54    |  |

(Sales tax & freight may be applicable)