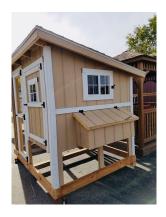

## **6x8 Traditional Style Chicken Coop**

| Specifications |                                                                     |  |
|----------------|---------------------------------------------------------------------|--|
| Total Size     | 6x8                                                                 |  |
| Exterior Walls | 6' Coop Wall                                                        |  |
| Siding         | Primed 3/8" Smartside T-<br>1-11 8" OC Siding<br>(Vertical Grooves) |  |
| Doors          | Door into Coop, Door into Run                                       |  |
| Chicken        | 12"x16" Chicken Rope                                                |  |
| Opening        | Door                                                                |  |
| Floors         | Wooden 3/4" OSB<br>Tongue & Groove                                  |  |
| Roosts         | 3-Rung Roosts                                                       |  |

| Specifications         |                                                                       |
|------------------------|-----------------------------------------------------------------------|
| Roof Pitch             | 8/12                                                                  |
| Shingles               | Architectural Shingles with<br>30yr Limited Warranty<br>(Estate Grey) |
| Moisture<br>Protection | #15 Roofing Felt                                                      |
| Windows                | 14"x21" Window with Screen 12x12 Window                               |
| Nesting Box            | (3) - 12"x12" Nesting Boxes with Outside Access                       |

| Pricing                 |         |  |
|-------------------------|---------|--|
| <b>Buy it Now</b>       | \$1,335 |  |
| Rent to Own 5yr Monthly | \$54    |  |

(Sales tax & freight may be applicable)