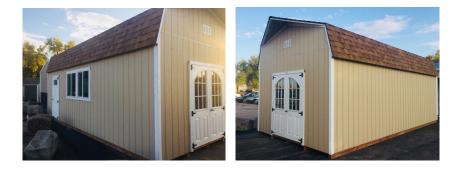

## 12x24 Barn Grande Style Shed

| Specifications |                                                                   |  |
|----------------|-------------------------------------------------------------------|--|
| Size           | 12x24                                                             |  |
| Floor Material | Wood Floor<br>3/4" Tongue & Groove                                |  |
| Wall Height    | 7' Studs @ 16" OC                                                 |  |
| Wall Material  | T-1-11 Smartside with Vertical<br>Grooves @ 8" OC                 |  |
| Door Size      | 30.5x72 Fiberglass<br>60.5x72 Fiberglass double<br>arched 9 Light |  |

| Specifications |                                      |  |
|----------------|--------------------------------------|--|
| Windows        | (3) 3x3 Insulated<br>Window          |  |
| Shingles       | Architectural with<br>30yr Warrantee |  |
| Shingle Color  | Desert Tan                           |  |
| Siding Painted | Primed                               |  |
| Trim Paint     | Primed                               |  |