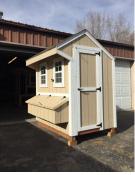

## 4x6 Cape Style Coop

| Specifications |                                               |  |
|----------------|-----------------------------------------------|--|
| Total Size     | 4x6                                           |  |
| Exterior Walls | 6' wall Height                                |  |
| Siding         | Smartside T-1-11 siding<br>(vertical grooves) |  |
| Doors          | Man Door Into Coop                            |  |
| Chicken        | 12"x16" Chicken Rope                          |  |
| Opening        | Door                                          |  |
| Floors         | Wooden                                        |  |

| Specifications         |                                                    |  |
|------------------------|----------------------------------------------------|--|
| Roof Pitch             | 6/12                                               |  |
| Overhangs              | Small Sized                                        |  |
| Shingles               | 3 - Tab 25 Year shingle                            |  |
| Moisture<br>Protection | #15 Roofing Felt                                   |  |
| Vents                  | Drop Down Vent                                     |  |
| Roosts                 | 3-Rung Roost                                       |  |
| Window                 | (2)-14"x21"                                        |  |
| Nesting Box            | (5) - 12"x12" Nesting Boxes<br>with Outside Access |  |
| Painted                | Primed                                             |  |

| Pricing                                            |        |  |
|----------------------------------------------------|--------|--|
| Buy it Now                                         | \$1095 |  |
| Estimated<br>Rent to Own<br>5yr Monthly<br>Plus SD | \$45   |  |