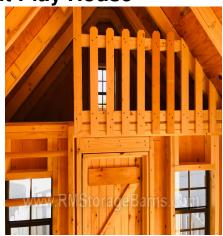

1201 E. Mulberry Street • Fort Collins, CO 80524 Phone: (970)-221-0257 • Fax (970) 472-5044 www.rmstoragebarns.com

11x8 Hideout Play House

| Specification  |                                                     |  |
|----------------|-----------------------------------------------------|--|
| Size           | 11x8                                                |  |
| Walls          | 2x4 @ 16" OC to make 4'-9" Height                   |  |
| Windows        | 3—14x21 Non-Insulated Single Hung Slider with Grids |  |
| Roof Pitch     | 12/12                                               |  |
| Porch          | 4ft with Rails                                      |  |
| Loft           | 4ft with Ladder                                     |  |
| Overhangs      | Small Sized                                         |  |
| Siding Options | T1-11 Smart Side - Grey                             |  |
| Trim           | 1x3 Miratec - White                                 |  |
| Shingles       | Architectural Shingle (Drift Wood)                  |  |
| Doors          | 1 - Adult Double Door<br>1 - Child Dutch Door       |  |
| Floor          | 3/4" Wooden                                         |  |