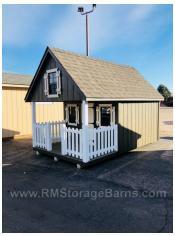

1201 E. Mulberry Street • Fort Collins, CO 80524 Phone: (970)-221-0257 • Fax (970) 472-5044 www.rmstoragebarns.com

11x8 Hideout Play House

| Specification  |                                                     |  |
|----------------|-----------------------------------------------------|--|
| Size           | 11x8                                                |  |
| Walls          | 2x4 @ 16" OC to make 4'-9" Height                   |  |
| Windows        | 3—14x21 Non-Insulated Single Hung Slider with Grids |  |
| Roof Pitch     | 12/12                                               |  |
| Porch          | 4ft with Rails                                      |  |
| Loft           | 4ft with Ladder                                     |  |
| Overhangs      | Small Sized                                         |  |
| Siding Options | T1-11 Smart Side - Grey                             |  |
| Trim           | 1x3 Miratec - White                                 |  |
| Shingles       | Architectural Shingle (Drift Wood)                  |  |
| Doors          | 1 - Adult Double Door<br>1 - Child Dutch Door       |  |
| Floor          | 3/4" Wooden                                         |  |