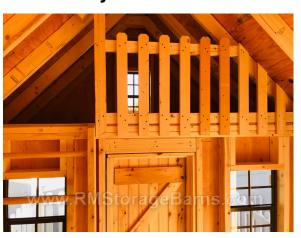

## 11x8 Hideout Play House

| Specification  |                                                     |  |
|----------------|-----------------------------------------------------|--|
| Size           | 11x8                                                |  |
| Walls          | 2x4 @ 16" OC to make 4'-9" Height                   |  |
| Windows        | 3—14x21 Non-Insulated Single Hung Slider with Grids |  |
| Roof Pitch     | 12/12                                               |  |
| Porch          | 4ft with Rails                                      |  |
| Loft           | 4ft with Ladder                                     |  |
| Overhangs      | Small Sized                                         |  |
| Siding Options | T1-11 Smart side - Natural Truffle                  |  |
| Trim           | 1x3 Miratec - Beige                                 |  |
| Shingles       | Architectural Shingle (Drift Wood)                  |  |
| Doors          | 1 - Adult Double Door                               |  |
|                | 1 - Child Dutch Door                                |  |
| Floor          | 3/4" Wooden                                         |  |