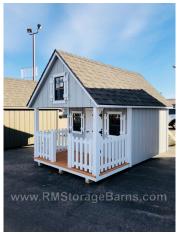

## 11x8 Hideout Play House

| Specification  |                                                     |  |
|----------------|-----------------------------------------------------|--|
| Size           | 11x8                                                |  |
| Walls          | 2x4 @ 16" OC to make 4'-9" Height                   |  |
| Windows        | 3—14x21 Non-Insulated Single Hung Slider with Grids |  |
| Roof Pitch     | 12/12                                               |  |
| Porch          | 4ft with Rails                                      |  |
| Loft           | 4ft with Ladder                                     |  |
| Overhangs      | Small Sized                                         |  |
| Siding Options | T1-11 Smart side - Natural Truffle                  |  |
| Trim           | 1x3 Miratec - Beige                                 |  |
| Shingles       | Architectural Shingle (Drift Wood)                  |  |
| Doors          | 1 - Adult Double Door                               |  |
|                | 1 - Child Dutch Door                                |  |
| Floor          | 3/4" Wooden                                         |  |