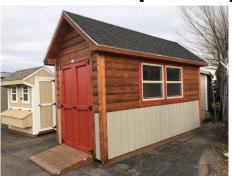

1201 E. Mulberry Street • Fort Collins, CO 80524 Phone: (970)-221-0257 • Fax (970) 472-5044 www.rmstoragebarns.com

6x14 Alpine Style Shed

| Specifications |                                    |  |
|----------------|------------------------------------|--|
| Size           | 6x14                               |  |
| Floor Material | Wood Floor<br>3/4" Tongue & Groove |  |
| Wall Height    | 7' Studs @ 16" OC                  |  |
| Door Size      | 4ft Double Door Pine               |  |
| Door Material  | Wooden                             |  |
| Vents          | None                               |  |
| Roof Slope     | 10/12                              |  |

| Specifications |                                    |  |
|----------------|------------------------------------|--|
| Windows        | (2) 3x3 Slider<br>Insulated Window |  |
| Shingles       | Architectural 30 yr<br>Shingles    |  |
| Shingle Color  | Onyx Black                         |  |
| Overhang       | 9"                                 |  |
| Siding         | Unstained Log With Fir Wainscot    |  |
| Trim Paint     | Unstained                          |  |

| Pricing                 |         |  |
|-------------------------|---------|--|
| <b>Buy it Now</b>       | \$5,800 |  |
| Rent to Own 5yr Monthly | \$235   |  |

(Sales tax & freight may be applicable)