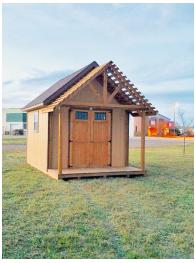

## 10x12 Alpine Style Shed - USED

| Specifications |                                            |  |
|----------------|--------------------------------------------|--|
| Size           | 10x12                                      |  |
| Floor Material | Wood Floor<br>3/4" Tongue & Groove         |  |
| Wall Height    | 6'-6" Studs @ 16" OC                       |  |
| Door Size      | 4ft Double Door Pine w/<br>Transom windows |  |
| Door Material  | Wooden                                     |  |
| Vents          | None                                       |  |
| Roof Slope     | 6/12                                       |  |

| Specifications |                                 |  |
|----------------|---------------------------------|--|
| Windows        | (2) 24x27 Window w/<br>Grids    |  |
| Shingles       | Architectural 30 yr<br>Shingles |  |
| Shingle Color  | Brownwood                       |  |
| Overhang       | 9"                              |  |
| Siding         | Painted                         |  |
| Trim Paint     | Painted                         |  |

| Pricing                 |         |  |
|-------------------------|---------|--|
| <b>Buy it Now</b>       | \$4,265 |  |
| Rent to Own 5yr Monthly | \$170   |  |

(Sales tax & freight may be applicable)