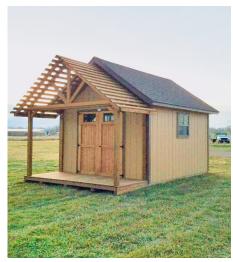

## 10x12 Alpine Style Shed - USED

| Specifications |                                            |  |
|----------------|--------------------------------------------|--|
| Size           | 10x12                                      |  |
| Floor Material | Wood Floor<br>3/4" Tongue & Groove         |  |
| Wall Height    | 6'-6" Studs @ 16" OC                       |  |
| Door Size      | 4ft Double Door Pine w/<br>Transom windows |  |
| Door Material  | Wooden                                     |  |
| Vents          | None                                       |  |
| Roof Slope     | 6/12                                       |  |

| Specifications |                                 |  |
|----------------|---------------------------------|--|
| Windows        | (2) 24x27 Window w/<br>Grids    |  |
| Shingles       | Architectural 30 yr<br>Shingles |  |
| Shingle Color  | Brownwood                       |  |
| Overhang       | 9"                              |  |
| Siding         | Painted                         |  |
| Trim Paint     | Painted                         |  |

| Pricing                 |         |  |
|-------------------------|---------|--|
| <b>Buy it Now</b>       | \$4,265 |  |
| Rent to Own 5yr Monthly | \$170   |  |

(Sales tax & freight may be applicable)