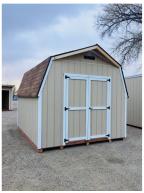

## 10x12 Barn Style Shed

| Specifications |                                                |
|----------------|------------------------------------------------|
| Size           | 10x12                                          |
| Floor Material | Wood Floor<br>3/4" Tongue & Groove             |
| Wall Height    | 4' Studs @ 16" OC                              |
| Wall Material  | T-1-11 Smartside with Vertical Grooves @ 8" OC |
| Door Size      | 5' Double Door                                 |
| Storage        | 10' Work Bench                                 |
| Roof Style     | Gambrel                                        |
| Overhang       | 4" Eaves (16" on front)                        |

| Specifications |                                    |  |
|----------------|------------------------------------|--|
| Windows        | (1) 36"x23" Crank out<br>Window    |  |
| Shingles       | 3-tab Shingles<br>25 Year Warranty |  |
| Shingle Color  | Desert Tan                         |  |
| Siding Painted | Primed                             |  |
| Trim Paint     | Primed                             |  |

| Pricing                 |          |  |
|-------------------------|----------|--|
| <b>Buy it Now</b>       | \$ 2,895 |  |
| Rent to Own 5yr Monthly | \$120    |  |

(Sales tax & freight may be applicable)