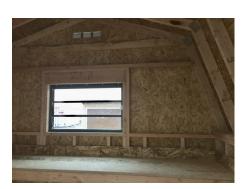

## 10x12 Barn Style Shed

| Specifications |                                                |
|----------------|------------------------------------------------|
| Size           | 10x12                                          |
| Floor Material | Wood Floor<br>3/4" Tongue & Groove             |
| Wall Height    | 4' Studs @ 16" OC                              |
| Wall Material  | T-1-11 Smartside with Vertical Grooves @ 8" OC |
| Door Size      | 5' Double Door                                 |
| Storage        | 10' Work Bench                                 |
| Roof Style     | Gambrel                                        |
| Overhang       | 4" Eaves (16" on front)                        |

| Specifications |                                    |  |
|----------------|------------------------------------|--|
| Windows        | (1) 36"x23" Crank out<br>Window    |  |
| Shingles       | 3-tab Shingles<br>25 Year Warranty |  |
| Shingle Color  | Desert Tan                         |  |
| Siding Painted | Primed                             |  |
| Trim Paint     | Primed                             |  |