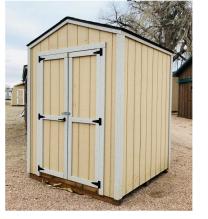

1201 E. Mulberry Street • Fort Collins, CO 80524 Phone: (970)-221-0257 • Fax (970) 472-5044 www.rmstoragebarns.com

6x6 Basic Style Shed - USED - JW

| Specifications |                                                   | Specifications |                              |
|----------------|---------------------------------------------------|----------------|------------------------------|
| Size           | 6x6                                               | Roof Slope     | 4/12                         |
| Floor Material | Wood Floor<br>3/4" Tongue & Groove                | Shingles       | OC 3 Tab 25 Year<br>Shingles |
| Wall Height    | 6'6" Studs @ 24" OC                               | Shingle Color  | Desert Tan                   |
| Wall Material  | T-1-11 Smartside with<br>Vertical Grooves @ 8" OC | Siding Paint   | Primed                       |
| Door Size      | 4ft Double Door                                   | Trim Paint     | Primed                       |