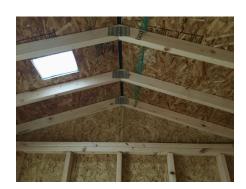

## 8x8 Standard Style Storage Shed

| Specifications |                                                |  |
|----------------|------------------------------------------------|--|
| Size           | 8x8                                            |  |
| Floor Material | Wood Floor<br>3/4" Tongue & Groove             |  |
| Wall Height    | 6'6" Studs @ 16" OC                            |  |
| Wall Material  | T-1-11 Smartside with Vertical Grooves @ 8" OC |  |
| Door Size      | 4ft Double Door                                |  |
| Roof Slope     | 4/12                                           |  |