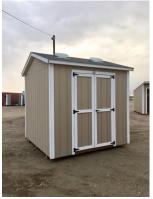

## 8x8 Standard Style Storage Shed

| Specifications |                                                |  |
|----------------|------------------------------------------------|--|
| Size           | 8x8                                            |  |
| Floor Material | Wood Floor<br>3/4" Tongue & Groove             |  |
| Wall Height    | 6'6" Studs @ 16" OC                            |  |
| Wall Material  | T-1-11 Smartside with Vertical Grooves @ 8" OC |  |
| Door Size      | 4ft Double Door                                |  |
| Roof Slope     | 4/12                                           |  |

| Specifications |                                |  |
|----------------|--------------------------------|--|
| Windows        | (2)50 Sq in Vented<br>Skylight |  |
| Shingles       | 3 Tab                          |  |
| Shingle Color  | Drift Wood                     |  |
| Siding Paint   | Primed                         |  |
| Trim Paint     | Primed                         |  |