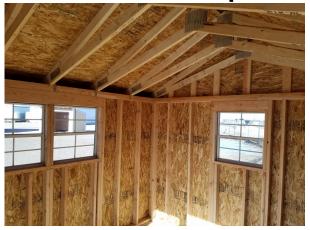

1201 E. Mulberry Street • Fort Collins, CO 80524 Phone: (970)-221-0257 • Fax (970) 472-5044 www.rmstoragebarns.com

10x12 Alpine Style Shed

| Specifications |                                        |  |
|----------------|----------------------------------------|--|
| Size           | 10x12                                  |  |
| Floor Material | Wood Floor<br>3/4" Tongue & Groove     |  |
| Wall Height    | 6'-6" Studs @ 16" OC                   |  |
| Door Size      | Double French padio                    |  |
| Door Material  | glass                                  |  |
| Vents          | 50 Sq in Vented Skylight<br>Ridge Vent |  |
| Roof Slope     | 10/12                                  |  |

| Specifications |                                 |  |
|----------------|---------------------------------|--|
| Windows        | (3) 24x27 Slider<br>Window      |  |
| Shingles       | Architectural 30 yr<br>Shingles |  |
| Storage        | 10' Work Bench<br>12' Shelves   |  |
| Overhang       | 9"                              |  |
| Siding         | Cedar Lap                       |  |
| Trim Paint     | Primed                          |  |