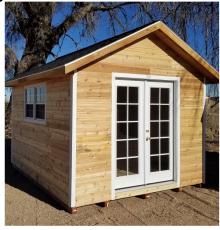

1201 E. Mulberry Street • Fort Collins, CO 80524 Phone: (970)-221-0257 • Fax (970) 472-5044 www.rmstoragebarns.com

10x12 Alpine Style Shed

| Specifications |                                        |  |
|----------------|----------------------------------------|--|
| Size           | 10x12                                  |  |
| Floor Material | Wood Floor<br>3/4" Tongue & Groove     |  |
| Wall Height    | 6'-6" Studs @ 16" OC                   |  |
| Door Size      | Double French padio                    |  |
| Door Material  | glass                                  |  |
| Vents          | 50 Sq in Vented Skylight<br>Ridge Vent |  |
| Roof Slope     | 10/12                                  |  |

| Specifications |                                 |  |
|----------------|---------------------------------|--|
| Windows        | (3) 24x27 Slider<br>Window      |  |
| Shingles       | Architectural 30 yr<br>Shingles |  |
| Storage        | 10' Work Bench<br>12' Shelves   |  |
| Overhang       | 9"                              |  |
| Siding         | Cedar Lap                       |  |
| Trim Paint     | Primed                          |  |