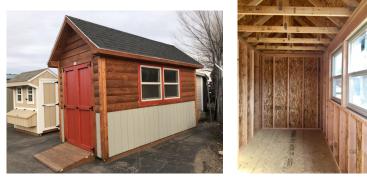

## **6x14 Alpine Style Shed**

| Specifications |                      | Spe           | Specifications                       |  |
|----------------|----------------------|---------------|--------------------------------------|--|
| Size           | 6x14                 | Windows       | (2) 3x3 Slider                       |  |
| Floor Material | Wood Floor           |               | Insulated Window                     |  |
|                | 3/4" Tongue & Groove | Shingles      | Architectural 30 yr                  |  |
| Wall Height    | 7' Studs @ 16" OC    | 3             | Shingles                             |  |
| Door Size      | 4ft Double Door Pine | Shingle Color | Onyx Black                           |  |
| Door Material  | Wooden               | Overhang      | 9"                                   |  |
| Vents          | None                 | Siding        | Stained Log - Painted<br>3' Wainscot |  |
| Roof Slope     | 10/12                | Trim Paint    | Stained                              |  |

| Pricing                    |         |  |
|----------------------------|---------|--|
| Buy it Now                 | \$5,280 |  |
| Rent to Own<br>5yr Monthly | \$215   |  |

(Sales tax & freight may be applicable)