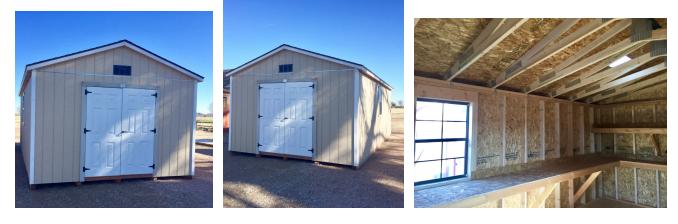

## 12x24 Standard Style Shed

| Specifications |                                                   | Specifications                                            |                                       |
|----------------|---------------------------------------------------|-----------------------------------------------------------|---------------------------------------|
| Size           | 12x24                                             | Windows                                                   | (2) - 24"x36" Windows                 |
| Floor Material | Wood Floor<br>3/4" Tongue & Groove                | Shingles                                                  | Architectural                         |
| Wall Height    | 6'6" Studs @ 16" OC                               | Shingle Color                                             | Drift wood                            |
| Wall Material  | T-1-11 Smartside with<br>Vertical Grooves @ 8" OC | Siding Paint                                              | Primed                                |
| Door Size      | 5ft Double Fiberglass Door                        | Trim Paint                                                | Primed                                |
| Door Material  | Fiberglass                                        | Extras 24" Work Bench<br>(2) 16" Shelves<br>Ramp for Door |                                       |
| Vents          | (2) Vented Skylights<br>(2) 8x16 Gable Vents      |                                                           | Ramp for Door                         |
| Roof Slope     | 4/12                                              | Storage                                                   | 24' Long Workbench<br>(2) 12' Shelves |
| Overhangs      | 4''                                               | <u> </u>                                                  |                                       |

| Pricing                    |         |  |
|----------------------------|---------|--|
| Buy it Now                 | \$6,652 |  |
| Rent to Own<br>5yr Monthly | \$260   |  |

(Sales tax & freight may be applicable)