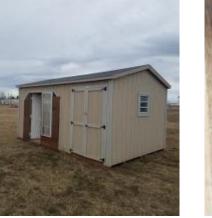

## 10x16 Standard Style Loafing Shed - USED

| Specifications |                                                                   |  |
|----------------|-------------------------------------------------------------------|--|
| Size           | 10x16 Standard Style Shed                                         |  |
| Floor Material | Wood Floor in 10'x6' Tack<br>Area- No Floor in 10'x10 Run<br>Area |  |
| Wall Height    | 7' Studs @ 16" OC                                                 |  |
| Wall Material  | T-1-11 Smartside with<br>Vertical Grooves @ 8" OC                 |  |
| Door           | 5 ft Wooden Double Door                                           |  |
| Hay Door       | 3'x3' Hay Door                                                    |  |
| Shelves        | (3)- 6' long Shelves                                              |  |
| Roof Slope     | 4/12                                                              |  |

| Specifications |                                    |  |
|----------------|------------------------------------|--|
| Windows        | (1)- 18x23 Crank out<br>Window     |  |
| Shingles       | 3-Tab Shingles 25<br>Year Warranty |  |
| Shingle Color  | Driftwood                          |  |
| Siding Paint   | Primed                             |  |
| Trim Paint     | Primed                             |  |