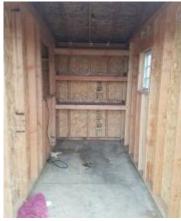

## 10x16 Standard Style Loafing Shed - USED

| Specifications |                                                                   |  |
|----------------|-------------------------------------------------------------------|--|
| Size           | 10x16 Standard Style Shed                                         |  |
| Floor Material | Wood Floor in 10'x6' Tack<br>Area- No Floor in 10'x10 Run<br>Area |  |
| Wall Height    | 7' Studs @ 16" OC                                                 |  |
| Wall Material  | T-1-11 Smartside with<br>Vertical Grooves @ 8" OC                 |  |
| Door           | 5 ft Wooden Double Door                                           |  |
| Hay Door       | 3'x3' Hay Door                                                    |  |
| Shelves        | (3)- 6' long Shelves                                              |  |
| Roof Slope     | 4/12                                                              |  |