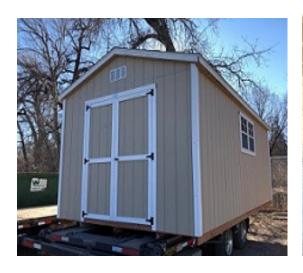

## 10x20 Standard Style Shed

| Specifications |                                                  |  |  |
|----------------|--------------------------------------------------|--|--|
| Size           | 10x20                                            |  |  |
| Floor Material | Wood Floor<br>3/4" Tongue & Groove               |  |  |
| Wall Height    | 6'6" Studs @ 16" OC                              |  |  |
| Wall Material  | T-1-11 Smartside with Vertical Grooves @ 8" OC   |  |  |
| Doors          | 5ft Wooden Double Door<br>3ft Wooden Single Door |  |  |
| Overhang       | 4"                                               |  |  |
| Vents          | (2)-8"x16" Square Vents<br>20' Ridge Vent        |  |  |
| Roof Slope     | 4/12                                             |  |  |

| Specifications  |                                          |  |  |
|-----------------|------------------------------------------|--|--|
| Windows         | (2)-24"x27" Windows<br>w/ grids          |  |  |
| Shingles        | Architectural 30 yr.<br>Limited Warranty |  |  |
| Shingle Color   | Driftwood                                |  |  |
| Siding and Trim | Primed                                   |  |  |
| Extras          | (2)-10' Shelves<br>(1)-20' Work Bench    |  |  |