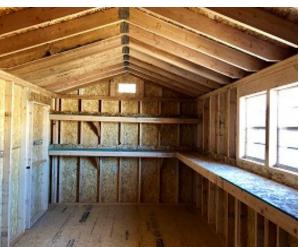

## 10x20 Standard Style Shed

| Specifications |                                                  |  |  |
|----------------|--------------------------------------------------|--|--|
| Size           | 10x20                                            |  |  |
| Floor Material | Wood Floor<br>3/4" Tongue & Groove               |  |  |
| Wall Height    | 6'6" Studs @ 16" OC                              |  |  |
| Wall Material  | T-1-11 Smartside with Vertical Grooves @ 8" OC   |  |  |
| Doors          | 5ft Wooden Double Door<br>3ft Wooden Single Door |  |  |
| Overhang       | 4"                                               |  |  |
| Vents          | (2)-8"x16" Square Vents<br>20' Ridge Vent        |  |  |
| Roof Slope     | 4/12                                             |  |  |

| Specifications  |                                          |  |  |
|-----------------|------------------------------------------|--|--|
| Windows         | (2)-24"x27" Windows<br>w/ grids          |  |  |
| Shingles        | Architectural 30 yr.<br>Limited Warranty |  |  |
| Shingle Color   | Driftwood                                |  |  |
| Siding and Trim | Primed                                   |  |  |
| Extras          | (2)-10' Shelves<br>(1)-20' Work Bench    |  |  |