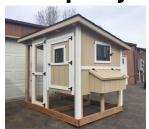

## **6x8 Traditional Coop Style**

| Specifications |                                                             |  |
|----------------|-------------------------------------------------------------|--|
| Total Size     | 6x8                                                         |  |
| Exterior Walls | 7' slopes to 6'                                             |  |
| Siding         | Smartside T-1-11 siding (vertical grooves)                  |  |
| Doors          | Adult Door into Run Area<br>Adult Door into Nesting<br>Area |  |
| Chicken        | 12"x16" Chicken Rope                                        |  |
| Opening        | Door (With Ramp)                                            |  |
| Floors         | Wooden                                                      |  |

| Specifications         |                                                 |  |
|------------------------|-------------------------------------------------|--|
| Roof Pitch             | 2/12                                            |  |
| Overhangs              | Small Sized                                     |  |
| Shingles               | 3-Tab OC Shingles 25yr<br>Warranty (Driftwood)  |  |
| Moisture<br>Protection | #15 Roofing Felt                                |  |
| Vents                  | N/A                                             |  |
| Roosts                 | 3-Rung Roost                                    |  |
| Windows                | (1) - 14"x21"<br>1-12"x12"                      |  |
| Nesting Box            | (3) - 12"x12" Nesting Boxes with Outside Access |  |
| Painted                | Primed                                          |  |

## (Sales tax & freight may be applicable)

| Pricing                                   |             |  |
|-------------------------------------------|-------------|--|
| <b>Buy it Now</b>                         | \$1,335     |  |
| Estimated Rent to Own 5yr Monthly Plus SD | <b>\$50</b> |  |