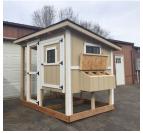

## **6x8 Traditional Coop Style**

| Specifications |                                                             |  |
|----------------|-------------------------------------------------------------|--|
| Total Size     | 6x8                                                         |  |
| Exterior Walls | 7' slopes to 6'                                             |  |
| Siding         | Smartside T-1-11 siding (vertical grooves)                  |  |
| Doors          | Adult Door into Run Area<br>Adult Door into Nesting<br>Area |  |
| Chicken        | 12"x16" Chicken Rope                                        |  |
| Opening        | Door (With Ramp)                                            |  |
| Floors         | Wooden                                                      |  |

| Specifications         |                                                 |  |
|------------------------|-------------------------------------------------|--|
| Roof Pitch             | 2/12                                            |  |
| Overhangs              | Small Sized                                     |  |
| Shingles               | 3-Tab OC Shingles 25yr<br>Warranty (Driftwood)  |  |
| Moisture<br>Protection | #15 Roofing Felt                                |  |
| Vents                  | N/A                                             |  |
| Roosts                 | 3-Rung Roost                                    |  |
| Windows                | (1) - 14"x21"<br>1-12"x12"                      |  |
| Nesting Box            | (3) - 12"x12" Nesting Boxes with Outside Access |  |
| Painted                | Primed                                          |  |

## (Sales tax & freight may be applicable)

| Pricing                                   |             |  |
|-------------------------------------------|-------------|--|
| <b>Buy it Now</b>                         | \$1,335     |  |
| Estimated Rent to Own 5yr Monthly Plus SD | <b>\$50</b> |  |