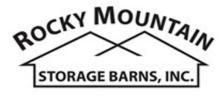

## 10x12 Alpine Style Shed w/ 6' Porch

| Specifications |                                    |  |
|----------------|------------------------------------|--|
| Size           | 10x18 Total                        |  |
| Floor Material | Wood Floor<br>3/4''Tongue & Groove |  |
| Wall Height    | 6'-6" Studs @ 16" OC               |  |
| Door Size      | 60"x80" French Patio 9 Light       |  |
| Door Material  | Wooden                             |  |
| Vents          | 28' Ridge Vent                     |  |
| Roof Slope     | 6/12                               |  |

| Specifications |                                     |  |
|----------------|-------------------------------------|--|
| Windows        | (2) 24x36 Slider<br>window w/ Grids |  |
| Shingles       | Architectural 30 yr<br>Shingles     |  |
| Shingle Color  | Weathered wood                      |  |
| Overhang       | 9''                                 |  |
| Siding         | Painted                             |  |
| Trim Paint     | Painted                             |  |

| Pricing                    |          |  |
|----------------------------|----------|--|
| Buy it Now                 | \$10,539 |  |
| Rent to Own<br>5yr Monthly | \$420    |  |

(Sales tax & freight may be applicable)