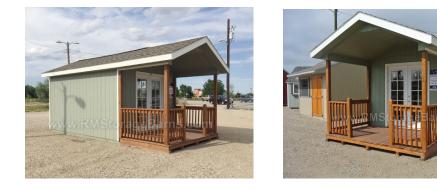

## 10x12 Alpine Style Shed w/ 6' Porch

| Specifications |                                    |  |
|----------------|------------------------------------|--|
| Size           | 10x18 Total                        |  |
| Floor Material | Wood Floor<br>3/4''Tongue & Groove |  |
| Wall Height    | 6'-6" Studs @ 16" OC               |  |
| Door Size      | 60"x80" French Patio 9 Light       |  |
| Door Material  | Wooden                             |  |
| Vents          | 28' Ridge Vent                     |  |
| Roof Slope     | 6/12                               |  |

| Specifications |                                     |  |
|----------------|-------------------------------------|--|
| Windows        | (2) 24x36 Slider<br>window w/ Grids |  |
| Shingles       | Architectural 30 yr<br>Shingles     |  |
| Shingle Color  | Weathered wood                      |  |
| Overhang       | 9''                                 |  |
| Siding         | Painted                             |  |
| Trim Paint     | Painted                             |  |

| Pricing                    |          |  |
|----------------------------|----------|--|
| Buy it Now                 | \$10,539 |  |
| Rent to Own<br>5yr Monthly | \$420    |  |

(Sales tax & freight may be applicable)