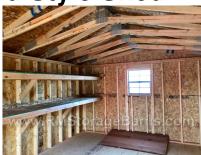

## 12x24 Standard Style Shed

| Specifications |                                                  |
|----------------|--------------------------------------------------|
| Size           | 12x24                                            |
| Floor Material | Wood Floor<br>3/4" Tongue & Groove               |
| Wall Height    | 6'6" Studs @ 16" OC                              |
| Wall Material  | T-1-11 Smartside with Vertical Grooves @ 8" OC   |
| Door Size      | 5ft Double Standard Door,<br>3ft Single Standard |
| Door Material  | Wood                                             |
| Vents          | Ridge Vent                                       |

| Specifications |                                              |  |
|----------------|----------------------------------------------|--|
| Windows        | (1) - 24"x36" Windows<br>(2) Transom Windows |  |
| Shingles       | Architectural                                |  |
| Shingle Color  | Drift wood                                   |  |
| Siding Paint   | Primed                                       |  |
| Trim Paint     | Primed                                       |  |
| Extras         | 24' Work Bench<br>24' 16" Shelves<br>Ramp    |  |
| Overhang       | 4"                                           |  |