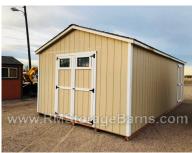

## 12x24 Standard Style Shed

| Specifications |                                                  |
|----------------|--------------------------------------------------|
| Size           | 12x24                                            |
| Floor Material | Wood Floor<br>3/4" Tongue & Groove               |
| Wall Height    | 6'6" Studs @ 16" OC                              |
| Wall Material  | T-1-11 Smartside with Vertical Grooves @ 8" OC   |
| Door Size      | 5ft Double Standard Door,<br>3ft Single Standard |
| Door Material  | Wood                                             |
| Vents          | Ridge Vent                                       |

| Specifications |                                              |  |
|----------------|----------------------------------------------|--|
| Windows        | (1) - 24"x36" Windows<br>(2) Transom Windows |  |
| Shingles       | Architectural                                |  |
| Shingle Color  | Drift wood                                   |  |
| Siding Paint   | Primed                                       |  |
| Trim Paint     | Primed                                       |  |
| Extras         | 24' Work Bench<br>24' 16" Shelves<br>Ramp    |  |
| Overhang       | 4"                                           |  |