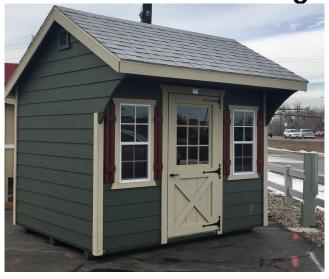

## 8x10 Carriage Style Shed

| Specifications |                                                             |  |
|----------------|-------------------------------------------------------------|--|
| Size           | 8x10                                                        |  |
| Floor Material | Wood Floor<br>3/4" Tongue & Groove                          |  |
| Wall Height    | 6' 6" Studs @ 16" OC                                        |  |
| Wall Material  | T-1-11 Smartside with<br>Vertical Grooves @ 8" OC           |  |
| Door Size      | 5ft Double Door<br>3ft Single Door (With "X's" &<br>9-Lite) |  |
| Door Material  | Fiberglass                                                  |  |
| Vents          | (2) Classic Gable Vents                                     |  |
| Roof Slope     | 7/12                                                        |  |

| Specifications |                                                                                           |  |
|----------------|-------------------------------------------------------------------------------------------|--|
| Windows        | (2) - 18"x36" Windows with Shutters (Red)                                                 |  |
| Shingles       | Architectural with 30yr Warrantee                                                         |  |
| Shingle Color  | Estate Grey                                                                               |  |
| Overhang       | 6" on 3 Sides<br>24" on Front Side                                                        |  |
| Siding Painted | Green                                                                                     |  |
| Trim Paint     | Beige                                                                                     |  |
| Extras         | 18" White Vinyl<br>Cupola with Black<br>Roof, 30"<br>Weathervain, 9 Large<br>Black Hinges |  |

| Pricing                 |         |  |
|-------------------------|---------|--|
| <b>Buy it Now</b>       | \$6,575 |  |
| Rent to Own 5yr Monthly | \$265   |  |

(Sales tax & freight may be applicable)