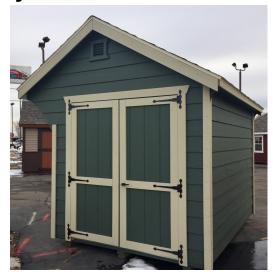

## 8x10 Carriage Style Shed

| Specifications |                                                             |  |
|----------------|-------------------------------------------------------------|--|
| Size           | 8x10                                                        |  |
| Floor Material | Wood Floor<br>3/4" Tongue & Groove                          |  |
| Wall Height    | 6' 6" Studs @ 16" OC                                        |  |
| Wall Material  | T-1-11 Smartside with<br>Vertical Grooves @ 8" OC           |  |
| Door Size      | 5ft Double Door<br>3ft Single Door (With "X's" &<br>9-Lite) |  |
| Door Material  | Fiberglass                                                  |  |
| Vents          | (2) Classic Gable Vents                                     |  |
| Roof Slope     | 7/12                                                        |  |

| Specifications |                                                                                           |  |
|----------------|-------------------------------------------------------------------------------------------|--|
| Windows        | (2) - 18"x36" Windows with Shutters (Red)                                                 |  |
| Shingles       | Architectural with 30yr Warrantee                                                         |  |
| Shingle Color  | Estate Grey                                                                               |  |
| Overhang       | 6" on 3 Sides<br>24" on Front Side                                                        |  |
| Siding Painted | Green                                                                                     |  |
| Trim Paint     | Beige                                                                                     |  |
| Extras         | 18" White Vinyl<br>Cupola with Black<br>Roof, 30"<br>Weathervain, 9 Large<br>Black Hinges |  |

| Pricing                 |         |  |
|-------------------------|---------|--|
| <b>Buy it Now</b>       | \$6,575 |  |
| Rent to Own 5yr Monthly | \$265   |  |

(Sales tax & freight may be applicable)