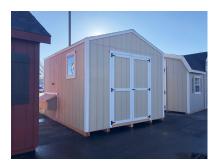

## 10x12 Basic Style Shed w/ Chicken Package

| Specifications |                                        |  |
|----------------|----------------------------------------|--|
| Size           | 10x12 Basic Style Shed                 |  |
| Floor Material | Wood Floor<br>3/4" Tongue & Groove     |  |
| Wall Height    | 6'6" Studs @ 16" OC<br>T1-11 Smartside |  |
| Door Size      | 4' Standard Double Door                |  |
| Vent           | (2) Vented Skylight                    |  |

| Specifications |                                                                          |  |
|----------------|--------------------------------------------------------------------------|--|
| Windows        | (2) 18x36" Crank Out<br>Window                                           |  |
| Roof           | 3-Tab Shingles:<br>Desert Tan                                            |  |
| Siding Color   | Primed                                                                   |  |
| Trim Color     | Primed                                                                   |  |
| Chicken Extras | 4 Outside Access Nesting boxes, 3 Rung Chicken Roosts, Chicken Rope Door |  |

| Pricing                 |         |  |
|-------------------------|---------|--|
| <b>Buy it Now</b>       | \$3,215 |  |
| Rent to Own 5yr Monthly | \$130   |  |

(Sales tax & freight may be applicable)