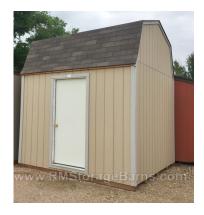

## 10x10 Barn Grande Style Shed

| Specifications |                                                   |  |
|----------------|---------------------------------------------------|--|
| Size           | 10x10                                             |  |
| Floor Material | Wood Floor<br>3/4" Tongue & Groove                |  |
| Wall Height    | 7' Studs @ 16" OC                                 |  |
| Wall Material  | T-1-11 Smartside with<br>Vertical Grooves @ 8" OC |  |
| Door Size      | 3' Single Steel Door                              |  |
| Door Material  | Steel                                             |  |
| Roof Style     | Gambrel                                           |  |

| Specifications |                                 |  |
|----------------|---------------------------------|--|
| Shingles       | 3-tab OC with<br>25yr warrantee |  |
| Shingle Color  | Weathered gray                  |  |
| Siding Painted | Primed                          |  |
| Trim Paint     | Primed                          |  |