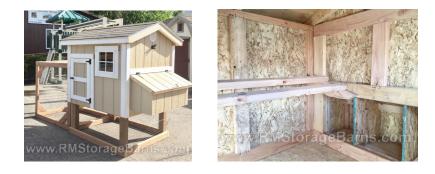

## 4x4 Standard Style Coop

| Specifications |                                                                     |  |
|----------------|---------------------------------------------------------------------|--|
| Total Size     | 4x4                                                                 |  |
| Exterior Walls | 3' Coop Wall                                                        |  |
| Siding         | Primed 3/8" Smartside T-<br>1-11 8" OC Siding<br>(Vertical Grooves) |  |
| Doors          | Small Door Into Coop                                                |  |
| Chicken        | 12"x16" Chicken Rope                                                |  |
| Opening        | Door                                                                |  |
| Floors         | Wooden 3/4" OSB<br>Tongue & Groove                                  |  |
| Roosts         | 2-Rung Roosts                                                       |  |

| Specifications         |                                                          |  |
|------------------------|----------------------------------------------------------|--|
| Roof Pitch             | 4/12                                                     |  |
| Overhangs              | Small Overhang                                           |  |
| Shingles               | 3 Tab Shingles with 25yr<br>Limited Warranty (Driftwood) |  |
| Moisture<br>Protection | #15 Roofing Felt                                         |  |
| Vents                  | Round Gable Vent                                         |  |
| Windows                | (1) - 12"x12" Window                                     |  |
| Nesting Box            | (3) - 12"x12" Nesting Boxes<br>with Outside Access       |  |