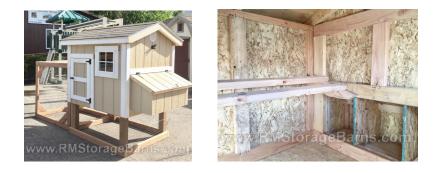

## 4x4 Standard Style Coop - USED

| Specifications |                                                                     |  |
|----------------|---------------------------------------------------------------------|--|
| Total Size     | 4x4                                                                 |  |
| Exterior Walls | 3' Coop Wall                                                        |  |
| Siding         | Primed 3/8" Smartside T-<br>1-11 8" OC Siding<br>(Vertical Grooves) |  |
| Doors          | Small Door Into Coop                                                |  |
| Chicken        | 12"x16" Chicken Rope                                                |  |
| Opening        | Door                                                                |  |
| Floors         | Wooden 3/4" OSB<br>Tongue & Groove                                  |  |
| Roosts         | 2-Rung Roosts                                                       |  |

| Specifications         |                                                          |  |
|------------------------|----------------------------------------------------------|--|
| Roof Pitch             | 4/12                                                     |  |
| Overhangs              | Small Overhang                                           |  |
| Shingles               | 3 Tab Shingles with 25yr<br>Limited Warranty (Driftwood) |  |
| Moisture<br>Protection | #15 Roofing Felt                                         |  |
| Vents                  | Round Gable Vent                                         |  |
| Windows                | (1) - 12"x12" Window                                     |  |
| Nesting Box            | (3) - 12"x12" Nesting Boxes<br>with Outside Access       |  |