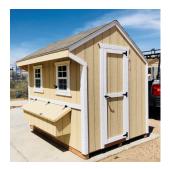

## **6x8 Cape Style Coop**

| Specifications |                                                                     |  |
|----------------|---------------------------------------------------------------------|--|
| Total Size     | 6x8                                                                 |  |
| Exterior Walls | 6' Coop Wall                                                        |  |
| Siding         | Primed 3/8" Smartside T-<br>1-11 8" OC Siding<br>(Vertical Grooves) |  |
| Doors          | Adult Door into Coop<br>(With Keyed Door Latch)                     |  |
| Chicken        | 12"x16" Chicken Rope                                                |  |
| Opening        | Door                                                                |  |
| Floors         | Wooden 3/4" OSB<br>Tongue & Groove                                  |  |
| Roosts         | 3-Rung Roosts                                                       |  |

| Specifications         |                                                 |  |
|------------------------|-------------------------------------------------|--|
| Roof Pitch             | 8/12                                            |  |
| Overhangs              | 12" Overhang in Front                           |  |
| Shingles               | 3-Tab 25 year Shingles (Driftwood)              |  |
| Moisture<br>Protection | #15 Roofing Felt                                |  |
| Vents                  | 42"x10.5" Drop Down Air<br>Vent                 |  |
| Windows                | (2) - 14"x21" Window with<br>Screen             |  |
| Nesting Box            | (5) - 12"x12" Nesting Boxes with Outside Access |  |

| Pricing                 |         |  |
|-------------------------|---------|--|
| <b>Buy it Now</b>       | \$1,695 |  |
| Rent to Own 5yr Monthly | \$68    |  |

(Sales tax & freight may be applicable)