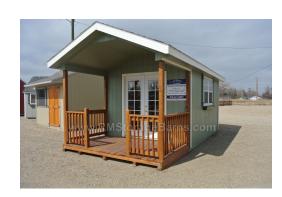

## 10x12 Alpine Style Shed w/ 6' Porch

| Specifications |                              |  |
|----------------|------------------------------|--|
| Size           | 10x18 Total                  |  |
| Floor Material | Wood Floor                   |  |
| Well Height    | 3/4"Tongue & Groove          |  |
| Wall Height    | 6'-6" Studs @ 16" OC         |  |
| Door Size      | 60"x80" French Patio 9 Light |  |
| Door Material  | Wooden                       |  |
| Vents          | 28' Ridge Vent               |  |
| Roof Slope     | 6/12                         |  |

| Specifications |                                     |  |
|----------------|-------------------------------------|--|
| Windows        | (2) 24x36 Slider<br>window w/ Grids |  |
| Shingles       | Architectural 30 yr<br>Shingles     |  |
| Shingle Color  | Weathered wood                      |  |
| Overhang       | 9"                                  |  |
| Siding         | Painted                             |  |
| Trim Paint     | Painted                             |  |

Was: \$10,539

| Pricing                 |         |  |
|-------------------------|---------|--|
| Sale Price              | \$6,500 |  |
| Rent to Own 5yr Monthly | \$260   |  |

(Sales tax & freight may be applicable)