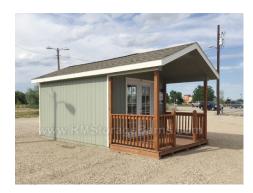

## 10x12 Alpine Style Shed w/ 6' Porch

| Specifications |                              |  |
|----------------|------------------------------|--|
| Size           | 10x18 Total                  |  |
| Floor Material | Wood Floor                   |  |
| Well Height    | 3/4"Tongue & Groove          |  |
| Wall Height    | 6'-6" Studs @ 16" OC         |  |
| Door Size      | 60"x80" French Patio 9 Light |  |
| Door Material  | Wooden                       |  |
| Vents          | 28' Ridge Vent               |  |
| Roof Slope     | 6/12                         |  |

| Specifications |                                     |  |
|----------------|-------------------------------------|--|
| Windows        | (2) 24x36 Slider<br>window w/ Grids |  |
| Shingles       | Architectural 30 yr<br>Shingles     |  |
| Shingle Color  | Weathered wood                      |  |
| Overhang       | 9"                                  |  |
| Siding         | Painted                             |  |
| Trim Paint     | Painted                             |  |

Was: \$10,539

| Pricing                 |         |  |
|-------------------------|---------|--|
| Sale Price              | \$6,500 |  |
| Rent to Own 5yr Monthly | \$260   |  |

(Sales tax & freight may be applicable)