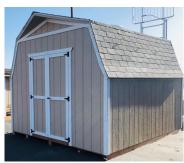

1201 E. Mulberry Street • Fort Collins, CO 80524 Phone: (970)-221-0257 • Fax (970) 472-5044 www.rmstoragebarns.com

10x12 Barn Style Shed

| Specifications |                                                   |  |  |  |
|----------------|---------------------------------------------------|--|--|--|
| Size           | 10x12                                             |  |  |  |
| Floor Material | Wood Floor<br>3/4" Tongue & Groove                |  |  |  |
| Wall Height    | 4' Studs @ 16" OC                                 |  |  |  |
| Wall Material  | T-1-11 Smartside with<br>Vertical Grooves @ 8" OC |  |  |  |
| Door Size      | 4' Double Door                                    |  |  |  |
| Door Material  | Wood                                              |  |  |  |
| Roof Style     | Gambrel                                           |  |  |  |
| Overhang       | 4" Eaves (16" on front)                           |  |  |  |

| Specifications |                                                        |  |  |  |
|----------------|--------------------------------------------------------|--|--|--|
| Windows        | (1) 36"x23" Crank out<br>Window (2) Vented<br>Skylight |  |  |  |
| Storage        | 10' Work Bench                                         |  |  |  |
| Shingles       | 3 Tab Drift Wood                                       |  |  |  |
| Siding Painted | Primed                                                 |  |  |  |
| Trim Paint     | Primed                                                 |  |  |  |

| Pricing                 |         |  |  |  |
|-------------------------|---------|--|--|--|
| <b>Buy it Now</b>       | \$3,015 |  |  |  |
| Rent to Own 5yr Monthly | \$121   |  |  |  |

(Sales tax & freight may be applicable)