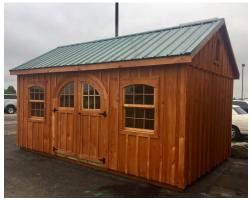

## 10x16 Standard Style Shed - USED

| Specifications |                                              |  |
|----------------|----------------------------------------------|--|
| Size           | 10x16 Standard Style                         |  |
| Floor Material | Wood Floor<br>3/4" Tongue & Groove           |  |
| Wall Height    | 6'6"' Studs @ 16" OC                         |  |
| Wall Material  | Pine Board & Batten                          |  |
| Door Size      | 5' Round Top Wooden<br>Double Door w/ 6-Lite |  |
| Vent           | 12"x15" Classic Gable                        |  |
| Roof Slope     | 7 /12                                        |  |

| Specifications  |                                                              |  |
|-----------------|--------------------------------------------------------------|--|
| Windows         | (2) 30"x36" Round Top<br>Stained Wood<br>Windows (No Screen) |  |
| Roof            | Metal<br>Color: Green                                        |  |
| Siding Color    | Cedar Stain                                                  |  |
| Trim Color      | Cedar Stain                                                  |  |
| Upgraded Hinges | Black                                                        |  |

| Pricing           |         |  |
|-------------------|---------|--|
| <b>Buy it Now</b> | \$7,390 |  |
| Rent to Own       | \$305   |  |
| 5yr Monthly       | φουσ    |  |

(Sales tax & freight may be applicable)