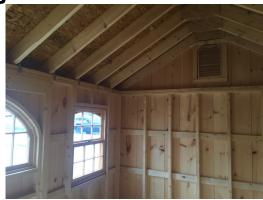

## 10x16 Standard Style Shed - USED

| Specifications |                                              |  |
|----------------|----------------------------------------------|--|
| Size           | 10x16 Standard Style                         |  |
| Floor Material | Wood Floor<br>3/4" Tongue & Groove           |  |
| Wall Height    | 6'6"' Studs @ 16" OC                         |  |
| Wall Material  | Pine Board & Batten                          |  |
| Door Size      | 5' Round Top Wooden<br>Double Door w/ 6-Lite |  |
| Vent           | 12"x15" Classic Gable                        |  |
| Roof Slope     | 7 /12                                        |  |

| Specifications  |                                                              |  |
|-----------------|--------------------------------------------------------------|--|
| Windows         | (2) 30"x36" Round Top<br>Stained Wood<br>Windows (No Screen) |  |
| Roof            | Metal<br>Color: Green                                        |  |
| Siding Color    | Cedar Stain                                                  |  |
| Trim Color      | Cedar Stain                                                  |  |
| Upgraded Hinges | Black                                                        |  |

| Pricing           |         |  |
|-------------------|---------|--|
| <b>Buy it Now</b> | \$7,390 |  |
| Rent to Own       | \$305   |  |
| 5yr Monthly       | φουσ    |  |

(Sales tax & freight may be applicable)