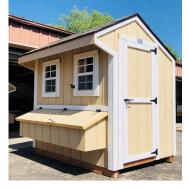

## 4x6 Cape Style Coop

| Specifications  |                                                                     |  |
|-----------------|---------------------------------------------------------------------|--|
| Total Size      | 4x6                                                                 |  |
| Exterior Walls  | 6' Coop Wall                                                        |  |
| Siding          | Primed 3/8" Smartside T-<br>1-11 8" OC Siding<br>(Vertical Grooves) |  |
| Doors           | Adult Door into Coop<br>(With Keyed Door Latch)                     |  |
| Chicken Opening | 12"x16" Chicken Rope<br>Door                                        |  |
| Floors          | Wooden 3/4" OSB<br>Tongue & Groove                                  |  |
| Roosts          | 3-Rung Roosts                                                       |  |

| Specifications         |                                                    |  |
|------------------------|----------------------------------------------------|--|
| Roof Pitch             | 8/12                                               |  |
| Overhangs              | 12" Overhang in Front                              |  |
| Shingles               | O.C 3 tab Shingles - Driftwood                     |  |
| Moisture<br>Protection | #15 Roofing Felt                                   |  |
| Vents                  | 42"x10.5" Drop Down Air Vent                       |  |
| Windows                | (2) - 14"x21" Window with Screen                   |  |
| Nesting Box            | (5) - 12"x12" Nesting Boxes with<br>Outside Access |  |

| Pricing                    |         |
|----------------------------|---------|
| Buy it Now                 | \$1,095 |
| Rent to Own<br>5yr Monthly | \$43    |

(Sales tax & freight may be applicable)