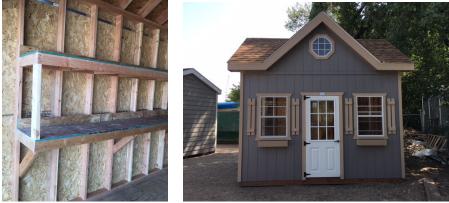

## **10x12 Alpine Chalet Style**

| Specifications |                                                                  |  |
|----------------|------------------------------------------------------------------|--|
| Size           | 10x12 Alpine Chalet                                              |  |
| Floor Material | Wood Floor 3/4" T&G<br>Flooring.                                 |  |
| Wall Height    | 8' Studs @ 16" O.C                                               |  |
| Wall Material  | T-1-11 Smartside with<br>Vertical Grooves @ 8" OC                |  |
| Door           | 3ft Single Fiberglass Door 9<br>Light window, 7x8 Rollup<br>door |  |
| Shelves        | (2) 16" Shelving - 10' Long                                      |  |
| Roof Slope     | 8/12                                                             |  |

| Specifications |                                   |  |
|----------------|-----------------------------------|--|
| Windows        | (2) - 24x36 Window's              |  |
| Shingles       | Architectural 30 Year<br>Shingles |  |
| Shingle Color  | Dessert Tan                       |  |
| Siding Paint   | Primed                            |  |
| Trim Paint     | Primed                            |  |

| Pricing                    |         |  |
|----------------------------|---------|--|
| Buy it Now                 | \$6,925 |  |
| Rent to Own<br>5yr Monthly | \$276   |  |

(Sales tax & freight may be applicable)