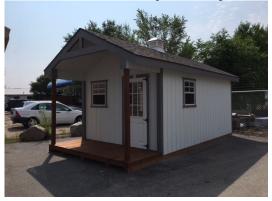

## 10x12 Alpine Style Shed W/ Porch

| Specifications |                                                   | Spec          |  |
|----------------|---------------------------------------------------|---------------|--|
| Size           | 10x12 Alpine Style Shed<br>W/ Porch               | Windows       |  |
| Floor Material | Wood Floor 3/4" T&G                               | Shingles      |  |
| Wall Height    | 6'6" Studs @ 16" OC                               | Shingle Color |  |
| Wall Material  | T-1-11 Smartside with<br>Vertical Grooves @ 8" OC | Siding Paint  |  |
| Door           | 3' Fiberglass 9 Light<br>5' Fiberglass 9 Light    | Trim Paint    |  |
| Roof Slope     | 6/12 - With<br>Copula/Weathervane                 |               |  |

| Specifications |                                |  |
|----------------|--------------------------------|--|
| Windows        | (3) 24x27 Windows              |  |
| Shingles       | 30 Year Architectural Shingles |  |
| Shingle Color  | Estate Grey                    |  |
| Siding Paint   | Painted                        |  |
| Trim Paint     | Painted                        |  |