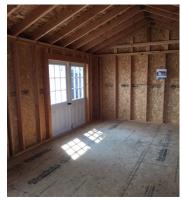

## 10x12 Alpine Style Shed W/ Porch

| Specifications |                                                   | Spec          |  |
|----------------|---------------------------------------------------|---------------|--|
| Size           | 10x12 Alpine Style Shed<br>W/ Porch               | Windows       |  |
| Floor Material | Wood Floor 3/4" T&G                               | Shingles      |  |
| Wall Height    | 6'6" Studs @ 16" OC                               | Shingle Color |  |
| Wall Material  | T-1-11 Smartside with<br>Vertical Grooves @ 8" OC | Siding Paint  |  |
| Door           | 3' Fiberglass 9 Light<br>5' Fiberglass 9 Light    | Trim Paint    |  |
| Roof Slope     | 6/12 - With<br>Copula/Weathervane                 |               |  |

| Specifications |                                |  |
|----------------|--------------------------------|--|
| Windows        | (3) 24x27 Windows              |  |
| Shingles       | 30 Year Architectural Shingles |  |
| Shingle Color  | Estate Grey                    |  |
| Siding Paint   | Painted                        |  |
| Trim Paint     | Painted                        |  |