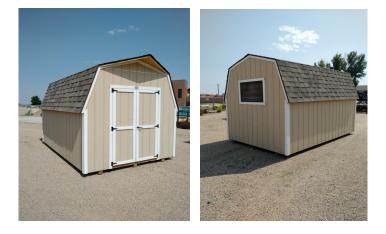

## 8x12 Barn Style Shed

| Specifications |                     |  |
|----------------|---------------------|--|
| Size           | 8x12                |  |
| Floor Material | Wood Floor 3/4" T&G |  |
| Wall Height    | 4' Studs @ 16" OC   |  |
| Wall Material  | T1-11 Smart Side    |  |
| Door           | 4' Double Door      |  |
| Roof Slope     | Gambriel            |  |

| Specifications |                                   |
|----------------|-----------------------------------|
| Windows        | 23x36 Crank-out<br>Window         |
| Shingles       | 30 Year Architectural<br>Shingles |
| Siding Paint   | Primed                            |
| Trim Paint     | Primed                            |

| Pricing     |         |  |
|-------------|---------|--|
| Buy it Now  | \$1,950 |  |
| Rent to Own | \$78    |  |
| 5yr Monthly | φιο     |  |

(Sales tax & freight may be applicable)