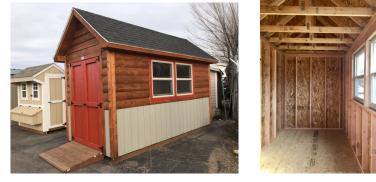

## 6x14 Alpine Style Shed

| Specifications |                                    |  |
|----------------|------------------------------------|--|
| Size           | 6x14                               |  |
| Floor Material | Wood Floor<br>3/4" Tongue & Groove |  |
| Wall Height    | 7' Studs @ 16" OC                  |  |
| Door Size      | 4ft Double Door Pine               |  |
| Door Material  | Wooden                             |  |
| Vents          | None                               |  |
| Roof Slope     | 10/12                              |  |

| Specifications |                                    |  |
|----------------|------------------------------------|--|
| Windows        | (2) 3x3 Slider<br>Insulated Window |  |
| Shingles       | Architectural 30 yr<br>Shingles    |  |
| Shingle Color  | Onyx Black                         |  |
| Overhang       | 9''                                |  |
| Siding         | Unstained Log With<br>Fir Wainscot |  |
| Trim Paint     | Unstained                          |  |

| Pricing                    |         |
|----------------------------|---------|
| Buy it Now                 | \$1,950 |
| Rent to Own<br>5yr Monthly | \$78    |

(Sales tax & freight may be applicable)