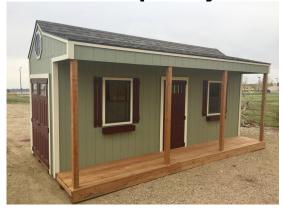

## 10x20 Cape Style Shed Includes 3' Porch

| Specifications |                                                                                  |  |
|----------------|----------------------------------------------------------------------------------|--|
| Size           | 10x20                                                                            |  |
| Floor Material | Wood Floor<br>3/4" Tongue & Groove                                               |  |
| Wall Height    | 7' Studs @ 16" OC                                                                |  |
| Wall Material  | T-1-11 Smartside with Vertical Grooves @ 8" OC                                   |  |
| Door Size      | 5ft Fiberglass Double Door W/ 4 Light Window Fiberglass Single W/ 4 Light Window |  |
| Door Material  | Fiberglass                                                                       |  |
| Roof Slope     | 8/12 & 4/12                                                                      |  |

|   | Specifications |                                                                                        |  |
|---|----------------|----------------------------------------------------------------------------------------|--|
|   | Windows        | (2)24"x36" White<br>Window<br>(2) 18" octagon<br>Window<br>(3) 29x10 Transom<br>Window |  |
| t | Shingles       | 30 Year Architectural                                                                  |  |
|   | Shingle Color  | Brownwood                                                                              |  |
|   | Siding Paint   | Painted                                                                                |  |
| _ | Trim Paint     | Painted                                                                                |  |
|   | Storage        | Work Bench - 24" x10'                                                                  |  |
|   |                |                                                                                        |  |