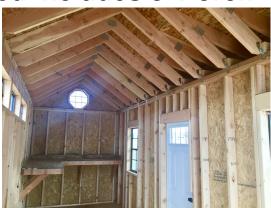

## 10x20 Cape Style Shed Includes 3' Porch

| Specifications |                                                                                  |  |
|----------------|----------------------------------------------------------------------------------|--|
| Size           | 10x20                                                                            |  |
| Floor Material | Wood Floor<br>3/4" Tongue & Groove                                               |  |
| Wall Height    | 7' Studs @ 16" OC                                                                |  |
| Wall Material  | T-1-11 Smartside with Vertical Grooves @ 8" OC                                   |  |
| Door Size      | 5ft Fiberglass Double Door W/ 4 Light Window Fiberglass Single W/ 4 Light Window |  |
| Door Material  | Fiberglass                                                                       |  |
| Roof Slope     | 8/12 & 4/12                                                                      |  |

|   | Specifications |                                                                                        |  |
|---|----------------|----------------------------------------------------------------------------------------|--|
|   | Windows        | (2)24"x36" White<br>Window<br>(2) 18" octagon<br>Window<br>(3) 29x10 Transom<br>Window |  |
| t | Shingles       | 30 Year Architectural                                                                  |  |
|   | Shingle Color  | Brownwood                                                                              |  |
|   | Siding Paint   | Painted                                                                                |  |
| _ | Trim Paint     | Painted                                                                                |  |
|   | Storage        | Work Bench - 24" x10'                                                                  |  |
|   |                |                                                                                        |  |