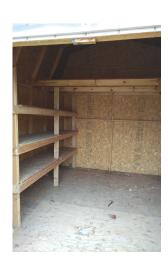

| Specifications |                                      |  |
|----------------|--------------------------------------|--|
| Shingles       | 3-Tab Shingles w/25<br>Year Warranty |  |
| Shingle Color  | Desert Tan                           |  |
| Siding Painted | Painted                              |  |
| Trim Paint     | Painted                              |  |
| Storage        | (3) 6' Shelves<br>(24" Depth)        |  |
| Loft           | 4'x10' Loft                          |  |