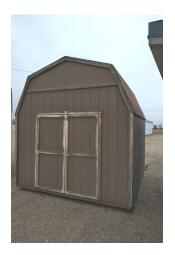

## 10x12 Barn Grande Style Shed - USED TR

| Specifications |                                                |
|----------------|------------------------------------------------|
| Size           | 10x12                                          |
| Floor Material | Wood Floor<br>3/4" Tongue & Groove             |
| Wall Height    | 7' Wall Studs @ 16" OC                         |
| Wall Material  | T-1-11 Smartside with Vertical Grooves @ 8" OC |
| Door           | 5' Double Wooden Door                          |
| Roof Style     | Gambrel                                        |
| Overhang       | 4" (16" on front)                              |

| Specifications |                                      |  |
|----------------|--------------------------------------|--|
| Shingles       | 3-Tab Shingles w/25<br>Year Warranty |  |
| Shingle Color  | Desert Tan                           |  |
| Siding Painted | Painted                              |  |
| Trim Paint     | Painted                              |  |
| Storage        | (3) 6' Shelves<br>(24" Depth)        |  |
| Loft           | 4'x10' Loft                          |  |