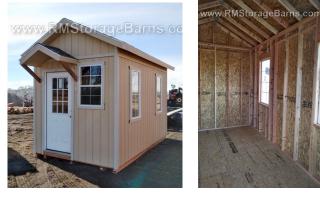

## 10x12 Garden Style Shed

| Specifications |                                     | Specifications    |                                   |
|----------------|-------------------------------------|-------------------|-----------------------------------|
| Size           | 10x12'                              |                   | (2) Insulated 2x4'                |
| Floor Material | Advantech 3/4" Tongue & Groove      | Windows           | Windows<br>(1) 24x27" Window w/   |
| Wall Height    | 8' Studs @ 16" OC                   |                   | Vertical Slider                   |
| Door           | 3' Steel Door with 9-Light<br>Glass | Shingles          | Architectural Color:<br>Driftwood |
| Dormer         | Mansard Roof Dormer                 | Siding            | Smartside T-1-11                  |
| Roof Slope     | 6 /12                               | Siding/Trim Color | Primed                            |
| Overhang       | 9" All around                       |                   |                                   |

| Pricing     |         |  |
|-------------|---------|--|
| Buy it Now  | \$5,648 |  |
| Rent to Own | \$225   |  |
| 5yr Monthly |         |  |

(Sales tax & freight may be applicable)